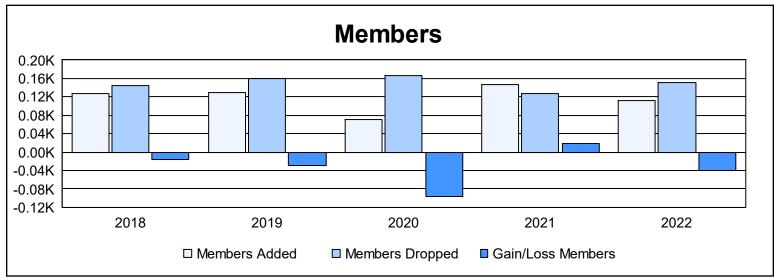

District 31 O As of June 2022 Cumulative

| Year      | New<br>Clubs | Dropped<br>Clubs | Gain/<br>Loss<br>Clubs | New<br>Members | Charter<br>Members | Reinstate<br>Members | Transfer<br>Members | Total<br>Member<br>Added | Total<br>Members<br>Dropped | Gain/<br>Loss<br>Members |
|-----------|--------------|------------------|------------------------|----------------|--------------------|----------------------|---------------------|--------------------------|-----------------------------|--------------------------|
| 2017-2018 | 0            | 2                | -2                     | 109            | 3                  | 4                    | 12                  | 128                      | 144                         | -16                      |
| 2018-2019 | 1            | 1                | 0                      | 94             | 27                 | 6                    | 3                   | 130                      | 160                         | -30                      |
| 2019-2020 | 0            | 4                | -4                     | 60             | 0                  | 1                    | 9                   | 70                       | 166                         | -96                      |
| 2020-2021 | 1            | 1                | 0                      | 104            | 30                 | 4                    | 8                   | 146                      | 128                         | 18                       |
| 2021-2022 | 0            | 1                | -1                     | 109            | 0                  | 1                    | 2                   | 112                      | 152                         | -40                      |
| Average   | 0            | 2                | -1                     | 95             | 12                 | 3                    | 7                   | 117                      | 150                         | -33                      |