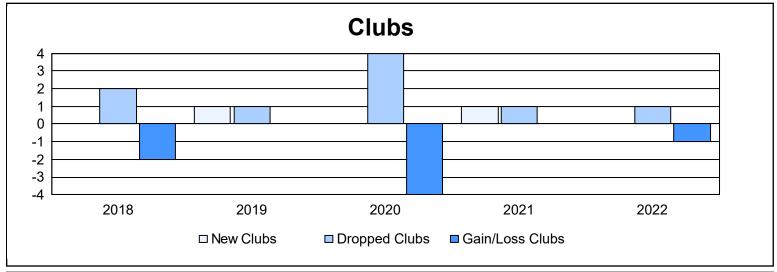

District 31 O As of June 2022 Cumulative

| Year      | New<br>Clubs | Dropped<br>Clubs | Gain/<br>Loss<br>Clubs | New<br>Members | Charter<br>Members | Reinstate<br>Members | Transfer<br>Members | Total<br>Member<br>Added | Total<br>Members<br>Dropped | Gain/<br>Loss<br>Members |
|-----------|--------------|------------------|------------------------|----------------|--------------------|----------------------|---------------------|--------------------------|-----------------------------|--------------------------|
| 2017-2018 | 0            | 2                | -2                     | 109            | 3                  | 4                    | 12                  | 128                      | 144                         | -16                      |
| 2018-2019 | 1            | 1                | 0                      | 94             | 27                 | 6                    | 3                   | 130                      | 160                         | -30                      |
| 2019-2020 | 0            | 4                | -4                     | 60             | 0                  | 1                    | 9                   | 70                       | 166                         | -96                      |
| 2020-2021 | 1            | 1                | 0                      | 104            | 30                 | 4                    | 8                   | 146                      | 128                         | 18                       |
| 2021-2022 | 0            | 1                | -1                     | 109            | 0                  | 1                    | 2                   | 112                      | 152                         | -40                      |
| Average   | 0            | 2                | -1                     | 95             | 12                 | 3                    | 7                   | 117                      | 150                         | -33                      |